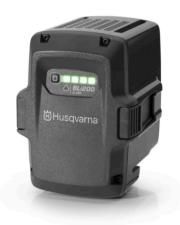

## **ACTSAFE BATTERY ICX**

Powerful Husqvarna BLi200 battery to extend the ICX POWER ASCENDER kit (POA-030) when more batteries are required for one device. The quick-charging battery has an electronic management system with an LED display that provides information on its charge status at all times. With a user load of 100 kilogrames, one battery charge is sufficient for ascending up to 230 metres of rope. At higher loads, the battery performance is correspondingly somewhat